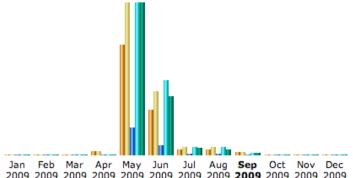

## **Overall Monthly History**

| Jan  | Feb  | Mar  | Apr  | May  | Jun  | Jul  | Aug  | Sep  | Oct  | Nov  | Dec  |
|------|------|------|------|------|------|------|------|------|------|------|------|
| 2009 | 2009 | 2009 | 2009 | 2009 | 2009 | 2009 | 2009 | 2009 | 2009 | 2009 | 2009 |

| Month    | Unique<br>visitors | Number of<br>visits | Pages | Hits   | Bandwidth |
|----------|--------------------|---------------------|-------|--------|-----------|
| Jan 2009 | 0                  | 0                   | 0     | 0      | 0         |
| Feb 2009 | 0                  | 0                   | 0     | 0      | 0         |
| Mar 2009 | 0                  | 0                   | 0     | 0      | 0         |
| Apr 2009 | 91                 | 99                  | 107   | 188    | 12.23 MB  |
| May 2009 | 2671               | 3697                | 18544 | 102008 | 2.45 GB   |
| Jun 2009 | 1091               | 1541                | 6726  | 49976  | 966.55 MB |
| Jul 2009 | 138                | 202                 | 599   | 5138   | 119.79 MB |
| Aug 2009 | 143                | 202                 | 584   | 5113   | 87.99 MB  |
| Sep 2009 | 63                 | 74                  | 163   | 1308   | 31.46 MB  |
| Oct 2009 | 0                  | 0                   | 0     | 0      | 0         |
| Nov 2009 | 0                  | 0                   | 0     | 0      | 0         |
| Dec 2009 | 0                  | 0                   | 0     | 0      | 0         |
| Total    | 4197               | 5815                | 26723 | 163731 | 3.64 GB   |