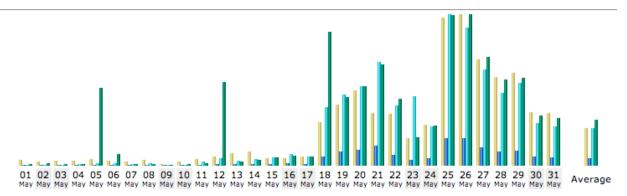

| Day         | Number of visits | Pages  | Hits    | Bandwidth |
|-------------|------------------|--------|---------|-----------|
| 01 May 2009 | 17               | 17     | 36      | 2.77 MB   |
| 02 May 2009 | 12               | 22     | 48      | 3.91 MB   |
| 03 May 2009 | 14               | 14     | 27      | 1.63 MB   |
| 04 May 2009 | 14               | 29     | 129     | 2.62 MB   |
| 05 May 2009 | 20               | 43     | 162     | 136.26 MB |
| 06 May 2009 | 16               | 43     | 172     | 19.78 MB  |
| 07 May 2009 | 13               | 30     | 129     | 2.61 MB   |
| 08 May 2009 | 17               | 42     | 214     | 2.96 MB   |
| 09 May 2009 | 4                | 4      | 8       | 500.35 KB |
| 10 May 2009 | 12               | 14     | 33      | 1.71 MB   |
| 11 May 2009 | 21               | 61     | 305     | 3.57 MB   |
| 12 May 2009 | 28               | 128    | 622     | 147.98 MB |
| 13 May 2009 | 39               | 96     | 440     | 7.36 MB   |
| 14 May 2009 | 45               | 106    | 555     | 8.90 MB   |
| 15 May 2009 | 23               | 137    | 719     | 13.52 MB  |
| 16 May 2009 | 23               | 196    | 1029    | 17.30 MB  |
| 17 May 2009 | 28               | 142    | 739     | 16.17 MB  |
| 18 May 2009 | 139              | 802    | 5108    | 236.41 MB |
| 19 May 2009 | 195              | 1205   | 6187    | 121.20 MB |
| 20 May 2009 | 241              | 1331   | 6961    | 140.19 MB |
| 21 May 2009 | 169              | 1766   | 9101    | 178.45 MB |
| 22 May 2009 | 166              | 938    | 5250    | 117.10 MB |
| 23 May 2009 | 87               | 468    | 6039    | 49.75 MB  |
| 24 May 2009 | 130              | 645    | 3446    | 70.24 MB  |
| 25 May 2009 | 476              | 2360   | 13252   | 265.76 MB |
| 26 May 2009 | 485              | 2356   | 12140   | 266.38 MB |
| 27 May 2009 | 340              | 1592   | 8466    | 191.07 MB |
| 28 May 2009 | 284              | 1205   | 6340    | 151.72 MB |
| 29 May 2009 | 299              | 1318   | 7250    | 155.25 MB |
| 30 May 2009 | 171              | 757    | 3714    | 88.77 MB  |
| 31 May 2009 | 169              | 677    | 3387    | 83.29 MB  |
| Average     | 119.26           | 598.19 | 3290.58 | 80.81 MB  |
| Total       | 3697             | 18544  | 102008  | 2.45 GB   |