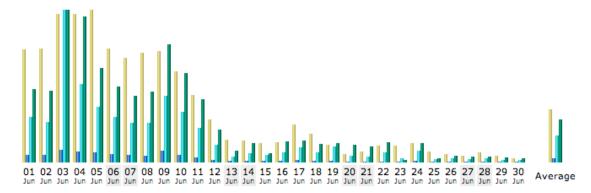

## **June 2009**

| Day         | Number of<br>visits | Pages  | Hits    | Bandwidth |
|-------------|---------------------|--------|---------|-----------|
| 01 Jun 2009 | 109                 | 465    | 2840    | 55.17 MB  |
| 02 Jun 2009 | 110                 | 459    | 2525    | 54.33 MB  |
| 03 Jun 2009 | 143                 | 771    | 9621    | 115.37 MB |
| 04 Jun 2009 | 143                 | 682    | 4951    | 110.67 MB |
| 05 Jun 2009 | 147                 | 594    | 3526    | 71.73 MB  |
| 06 Jun 2009 | 110                 | 483    | 2841    | 57.12 MB  |
| 07 Jun 2009 | 101                 | 433    | 2459    | 50.50 MB  |
| 08 Jun 2009 | 106                 | 388    | 2489    | 53.21 MB  |
| 09 Jun 2009 | 107                 | 737    | 4205    | 89.39 MB  |
| 10 Jun 2009 | 88                  | 435    | 3205    | 67.60 MB  |
| 11 Jun 2009 | 65                  | 271    | 2152    | 47.44 MB  |
| 12 Jun 2009 | 41                  | 159    | 1097    | 24.96 MB  |
| 13 Jun 2009 | 22                  | 54     | 361     | 8.48 MB   |
| 14 Jun 2009 | 21                  | 75     | 573     | 14.39 MB  |
| 15 Jun 2009 | 18                  | 67     | 428     | 6.85 MB   |
| 16 Jun 2009 | 19                  | 68     | 638     | 15.84 MB  |
| 17 Jun 2009 | 36                  | 140    | 951     | 16.16 MB  |
| 18 Jun 2009 | 27                  | 89     | 629     | 13.89 MB  |
| 19 Jun 2009 | 17                  | 54     | 1003    | 14.66 MB  |
| 20 Jun 2009 | 8                   | 22     | 381     | 12.85 MB  |
| 21 Jun 2009 | 10                  | 25     | 367     | 11.55 MB  |
| 22 Jun 2009 | 16                  | 53     | 626     | 15.21 MB  |
| 23 Jun 2009 | 16                  | 24     | 217     | 1.86 MB   |
| 24 Jun 2009 | 18                  | 70     | 728     | 14.70 MB  |
| 25 Jun 2009 | 10                  | 33     | 204     | 2.72 MB   |
| 26 Jun 2009 | 8                   | 24     | 257     | 4.66 MB   |
| 27 Jun 2009 | 6                   | 10     | 201     | 4.09 MB   |
| 28 Jun 2009 | 9                   | 16     | 228     | 4.22 MB   |
| 29 Jun 2009 | 6                   | 11     | 139     | 3.78 MB   |
| 30 Jun 2009 | 4                   | 14     | 134     | 3.14 MB   |
| Average     | 51.37               | 224.20 | 1665.87 | 32.22 MB  |
| Total       | 1541                | 6726   | 49976   | 966.55 MB |